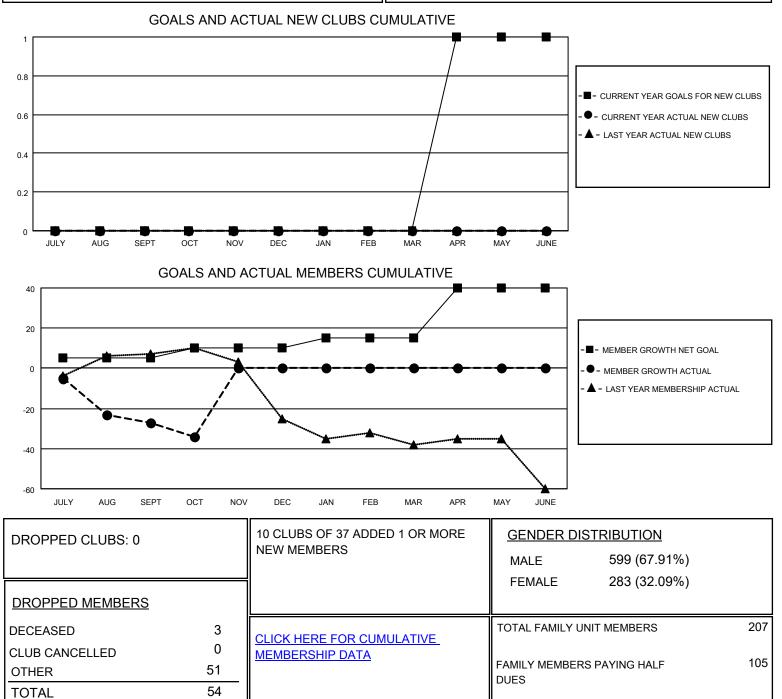

## LOCATION TENNESSEE

District 12 I

Results as of: 10/31/2020

| Clubs                 |               |           |               | Members               |                          |                         |                                                    |
|-----------------------|---------------|-----------|---------------|-----------------------|--------------------------|-------------------------|----------------------------------------------------|
| RESULTS FOR 2020-2021 |               |           |               | RESULTS FOR 2020-2021 |                          |                         |                                                    |
| QUARTER               | NEW CLUB GOAL | NEW CLUBS | DROPPED CLUBS | QUARTER ME            | EMBER GROWTH NET<br>GOAL | MEMBER GROWTH<br>ACTUAL | DROPPED<br>MEMBERS ACTUAL<br>(including transfers) |
| JULY/AUG/SEPT         | 0             | 0         | 0             | JULY/AUG/SEPT         | 5                        | 13                      | 40                                                 |
| OCT/NOV/DEC           | 0             | 0         | 0             | OCT/NOV/DEC           | 5                        | 8                       | 14                                                 |
| JAN/FEB/MAR           | 0             | 0         | 0             | JAN/FEB/MAR           | 5                        | 0                       | 0                                                  |
| APR/MAY/JUNE          | 1             | 0         | 0             | APR/MAY/JUNE          | 25                       | 0                       | 0                                                  |